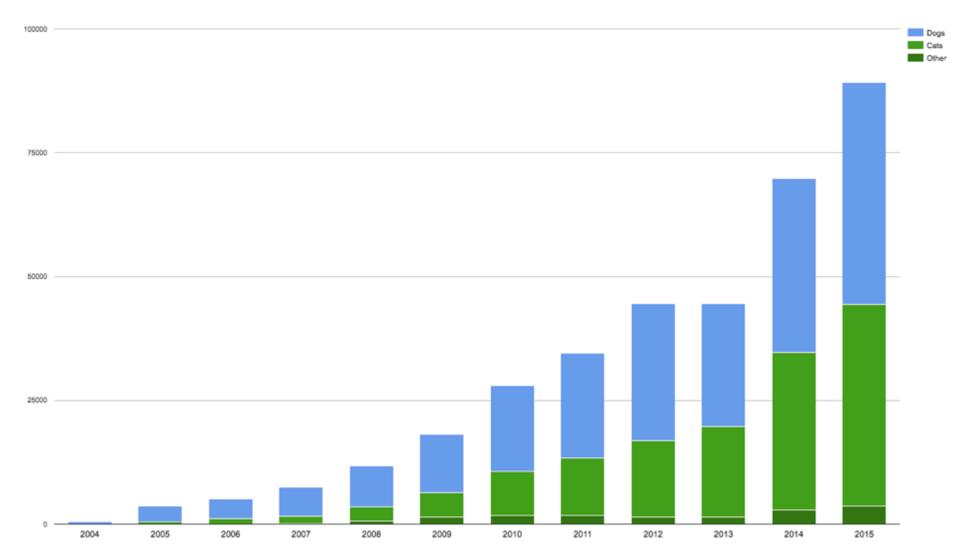

#### In other news... 105,973 pets adopted

280 pets rehomed every single day.

#### 280 pets rehomed every single day.

# 500 pets rehomed every single day.