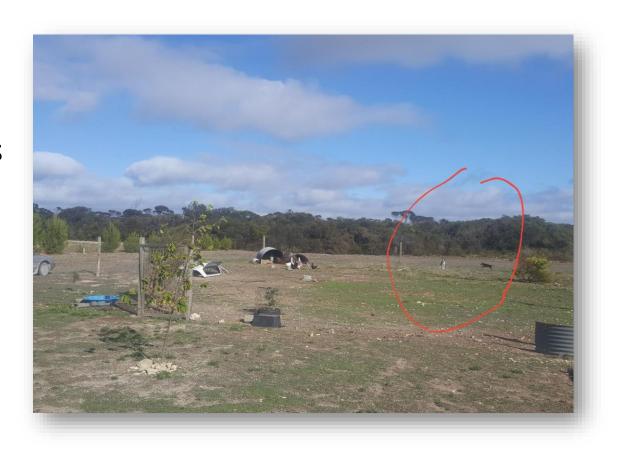

# Visitors take trip to hospital after using LSD

Eight young adults from metropolitan Adelaide sought treatment at Maitland and Wallaroo hospitals after using lysergic acid diethylamide (LSD) at a Yorke Peninsula campground on Saturday, February 24.

The young adults were among a large group camping at the Bamboos Campsite north of Balgowan, where one female started to feel unwell after taking the drug.

One other female and six males went to hospital complaining of hallucinations as a result of the psychedelic drug.