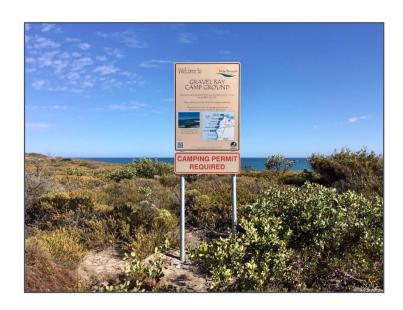

#### Yorke Peninsula Council

- Covers an area of 583,400 hectares
- 435 kilometres of coastline
- Population 11,060 (2016)

- 19 Bush Camping sites
- 8 Boat Ramps requiring a launch permit
- Animal management, parking, local nuisance and litter